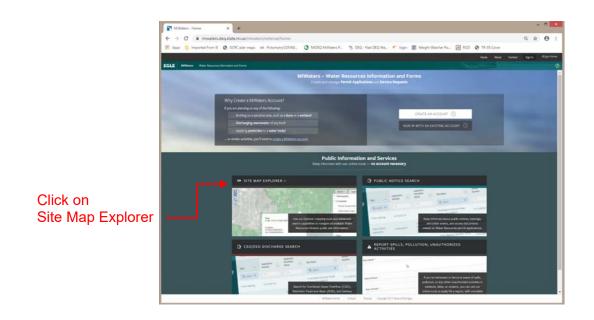

#### What is MiWaters?

The Water Resource Division of EGLE Launched Streamlined Permitting System. It has been in effect since August 2015. The process to obtain environmental permits required by the federal government in Michigan are all by electronic submission thanks to the launch of a new information system designed to streamline the permit application and compliance process. This includes but is not limited to Construction Joint permits, NPDES Ph II permit applications and compliance submissions, such as reporting, sanitary overflow reporting, industrial discharge permits. No more Hard copy submissions for any water permits or compliance documents.

EGLE and Department of Technology, Management and Budget collaborated to develop the MiWaters system, a comprehensive, web-based permitting and compliance database. The MiWaters application can be accessed at <u>https://miwaters.deq.state.mi.us</u>. A series of ondemand video tutorials demonstrating how to use the system are available at www.michigan.gov/deq/0,4561,7-135-3313 72753-360888--,00.html.

#### Good to know about MiWaters

Besides going in under your account and seeing your permit(s), anyone can go in and see any permit and submissions: