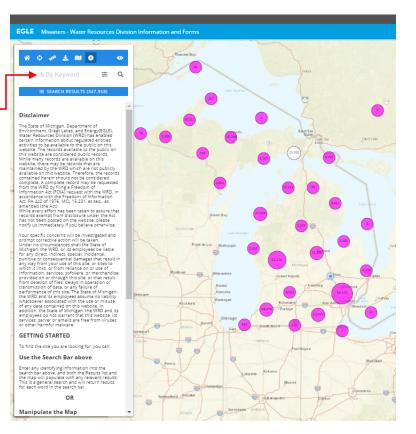

#### Good to know about MiWaters

Besides going in under your account and seeing your permit(s), anyone can go in and see any permit and submissions:

## Perform Search for name or Permit #. Can search any permit that has been submitted to State through MiWaters.

Show more info

| EGLE Miwaters - Water Resources Divisi                  | on Information and Forms                               |                                                                                 | nome A                  |            | omet  |
|---------------------------------------------------------|--------------------------------------------------------|---------------------------------------------------------------------------------|-------------------------|------------|-------|
|                                                         | and the second                                         |                                                                                 | Louis                   |            |       |
| * \$ \$ <b>1 1 0</b> • \$                               | GENESSE CO MS4<br>G-4608 Beecher Bard<br>Flint MI 4833 |                                                                                 | 8 0                     | 8 2        | ×     |
| MI0060015 = ×                                           | PF                                                     | NOFILE MAP COMPLIANCE DOCUMENTS                                                 | < SHOW LI               | ESS INFORM | ATION |
| 1 site found                                            | ingilluntose Cilo                                      | ENVIRONMENTAL INTERESTS                                                         |                         |            |       |
| GENESEE CO MS4<br>G-4608 Beecher Road<br>Flint MI 48532 | - C Beecher                                            | NPDES INDIVIDUAL PERMIT: MI0060015 V1.0 -<br>TO 10/01/2023 (IN EFFECT) <b>O</b> | EFFECTIVE 06/01/2019    |            |       |
| 88                                                      | Physiolog Dist Son                                     | EFFECTIVE<br>06/01/2019                                                         |                         |            |       |
| Results will                                            | GEOPOLITICAL                                           | EXPIRATION<br>10/01/2023                                                        |                         |            |       |
| appear in                                               | BASIN<br>Flint                                         | SOURCE SYSTEM<br>Water Resources Information and Forms                          | Documents will show all |            |       |
| this box                                                | COUNTY<br>Genesee                                      | SOURCE SYSTEM ID<br>MI0060015                                                   | submissions and         |            |       |
|                                                         | HUC12<br>040802040503                                  |                                                                                 | communications in       |            |       |
| 1                                                       | HUC8<br>04080204                                       | SITE CONTACTS                                                                   | regards to this Permit  |            |       |
|                                                         | TR<br>OGNOSE                                           | None.                                                                           |                         |            |       |
|                                                         | TRS<br>08N06E13                                        |                                                                                 |                         |            |       |
|                                                         | TRSQQ<br>08N06E13NWNW                                  |                                                                                 |                         |            |       |
|                                                         | SITE CODES                                             |                                                                                 |                         |            |       |
| -                                                       | None.                                                  |                                                                                 |                         |            |       |
|                                                         | ALTERNATE IDS                                          |                                                                                 |                         |            |       |
| 2                                                       | SITE NUMBER 101916                                     |                                                                                 |                         |            |       |
|                                                         |                                                        |                                                                                 |                         |            |       |
| -                                                       |                                                        |                                                                                 |                         |            |       |
| 1                                                       |                                                        |                                                                                 |                         |            |       |